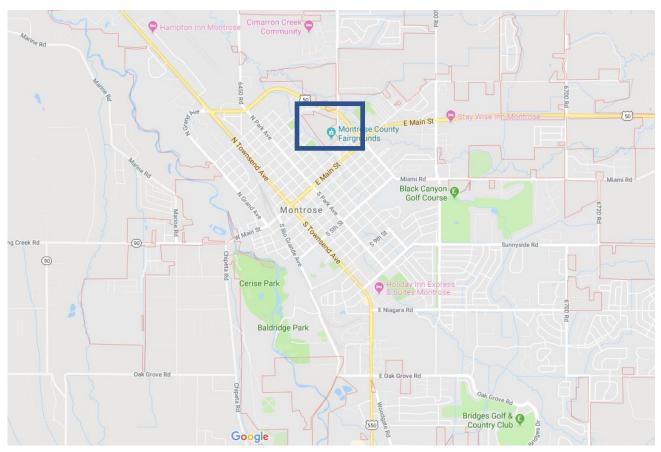

# Montrose County Event Center 1036 N 7<sup>th</sup> Street Montrose CO 81401

#### from Grand Junction

Heading south on US 50

- Turn left at the intersection of US 50 (Townsend) and San Juan Ave.
- Turn right on North 7<sup>th</sup> Street, just past electric sign
- Continue straight, entering the Fairgrounds property
- At gravel road, veer left
- Event Center will be on your left

## from Gunnison

Heading west on US 50

- Turn right on Pythian Ave (Intersection just before McDonalds)
- Cross N. 2<sup>nd</sup> Street entering the Fairgrounds property
- Continue North through the parking area. Event Center will be on your right

## from Ridgeway/Durango

Heading north on US 50

- Turn right at the intersection of US 50 (Townsend) and Main Street
- Turn left onto Pythian Street (Just past the McDonalds)
- Cross N. 2<sup>nd</sup> Street entering the Fairgrounds property
- Continue North through the parking area. Event Center will be on your right