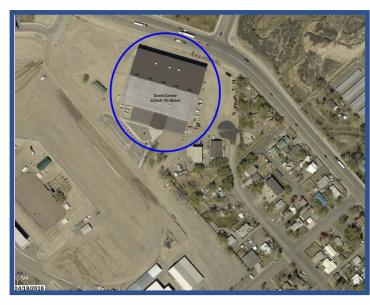

# Montrose County Event Center 1036 N 7<sup>th</sup> Street Montrose CO 81401

#### from Grand Junction

Heading south on US 50

- Turn left at the intersection of US 50 (Townsend) and San Juan Ave.
- Turn right on North 7<sup>th</sup> Street, just past electric sign
- Continue straight, entering the Fairgrounds property
- At gravel road, veer left
- Event Center will be on your left

## from Gunnison

Heading west on US 50

- Turn right on Pythian Ave (Intersection just before McDonalds)
- Cross N. 2<sup>nd</sup> Street entering the Fairgrounds property
- Continue North through the parking area. Event Center will be on your right

## from Ridgeway/Durango

Heading north on US 50

- Turn right at the intersection of US 50 (Townsend) and Main Street
- Turn left onto Pythian Street (Just past the McDonalds)
- Cross N. 2<sup>nd</sup> Street entering the Fairgrounds property
- Continue North through the parking area. Event Center will be on your right